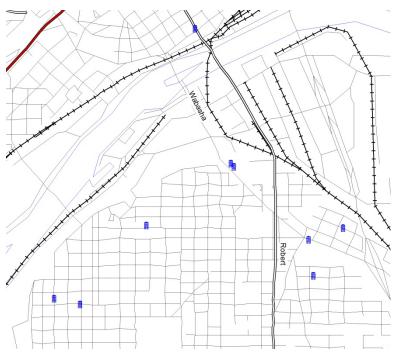

8 NDC alumni businesses on the West Side of Saint Paul

- \* Estimates based on responses of 8 surveyed businesses. Due to changes in methodology, data is not comparable to previous years.
- \*\* Total does not include purchases and financial contributions made by businesses outside their immediate neighborhood.