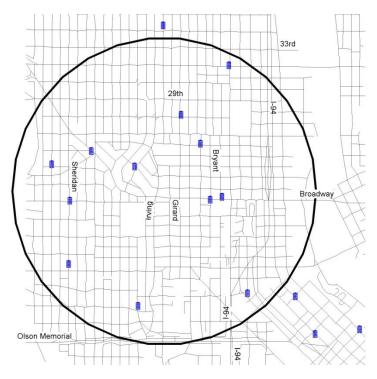

# Neighborhood Development Center's estimated impact in North Minneapolis

Data collected within a one mile radius of the Broadway and Girard intersection from September 2009-August 2010

12 NDC alumni businesses within a one mile radius of the Broadway and Girard intersection.

- \* Estimates based on responses of 12 surveyed businesses. Due to changes in methodology, data is not comparable to previous years.
- \*\* Total does not include purchases and financial contributions made by businesses outside their immediate neighborhood.