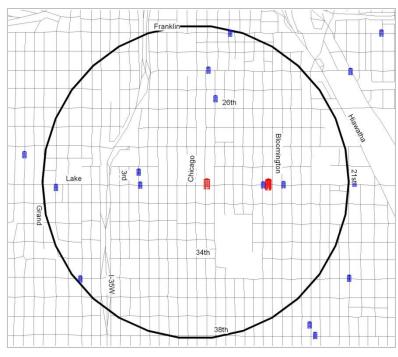

# Neighborhood Development Center's estimated impact around Lake and Chicago

Data collected within a one mile radius from September 2009-August 2010

56 NDC alumni businesses within a one mile radius of the Lake and Chicago intersection.

Larger icon on map represents more than one business.

- \* Estimates based on responses of 56 surveyed businesses. Due to changes in methodology, data is not comparable to previous years.
- \*\* Total does not include purchases and financial contributions made by businesses outside their immediate neighborhood.