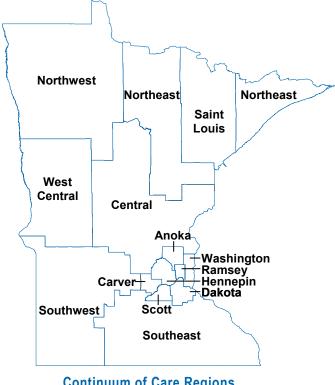

**Continuum of Care Regions** 

Geographic breakdowns are provided for the state as a whole, the 7-county metro area and Greater Minnesota, and the 7 Greater Minnesota Continuum of Care regions (housing planning areas designated by HUD) and the metro area counties.

#### **CONTENTS**

Statewide

Seven county metropolitan area

**Anoka County** 

**Dakota County** 

Hennepin County

Ramsey County

Scott/Carver Counties

Washington County

Greater Minnesota

Central Minnesota

Northeast Minnesota

Northwest Minnesota

Southeast Minnesota

Southwest Minnesota

St. Louis County

West Central Minnesota