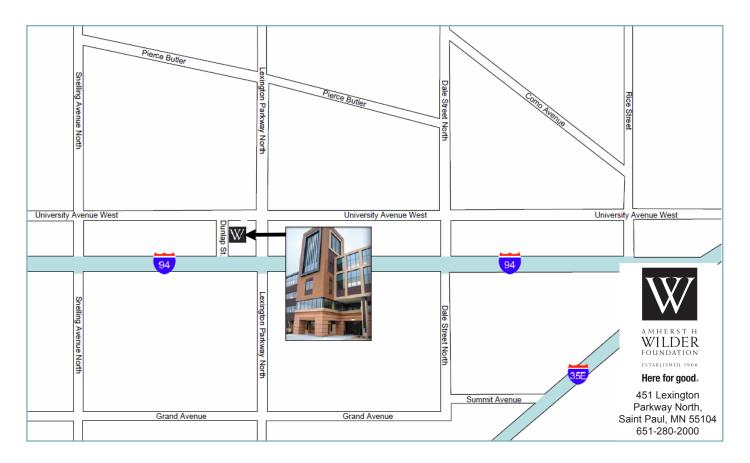

# Wilder Center is located on the corner of Lexington Parkway North and University Avenue in Saint Paul.

## FROM THE WEST (MINNEAPOLIS):

Take 94E and exit at Lexington Parkway. Take a left onto Lexington Parkway. Wilder Center will be on your left side. Take a left right before the TCF Bank. At the stop sign, go straight and then take a left into the parking ramp.

## FROM THE EAST (WOODBURY):

Take 94W and exit at Lexington Parkway. Take a right onto Lexington Parkway. Wilder Center will be on your left side. Take a left right before the TCF Bank. At the stop sign, go straight and then take a left into the parking ramp.

## FROM THE NORTH (ROSEVILLE):

Take 35E South and merge onto 94W. Exit at Lexington Parkway and take a right. Wilder Center will be on your left side. Take a left right before the TCF Bank. At the stop sign, go straight and then take a left into the parking ramp.

## FROM THE SOUTH (WEST ST. PAUL):

Take Hwy 52 North and merge onto 94W. Exit at Lexington Parkway and take a right. Wilder Center will be on your left side. Take a left right before the TCF Bank. At the stop sign, go straight and then take a left into the parking ramp.