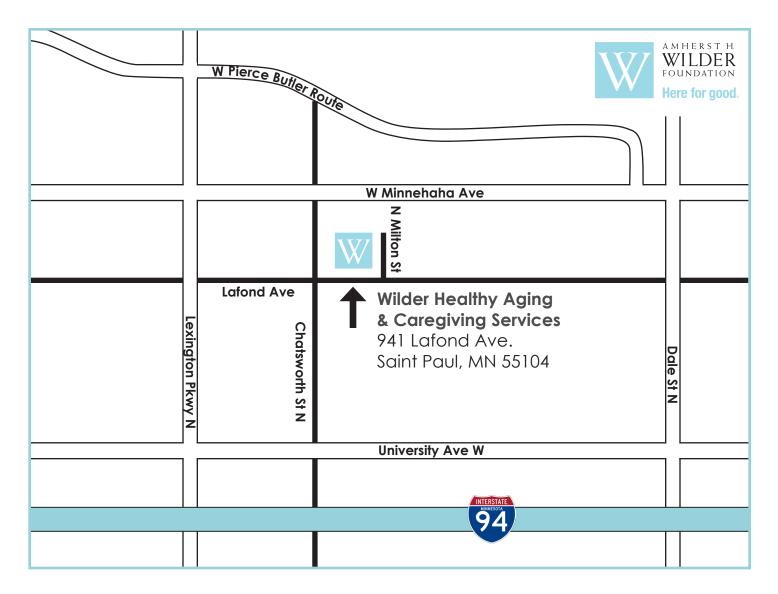

## FROM THE WEST (MINNEAPOLIS):

Take 94E and exit at Lexington Parkway. Follow Lexington north for approximately one half mile, turn right onto Lafond Ave. Head East on Lafond for 3 blocks and go left on N Milton St. Follow up to parking lot.

## FROM THE EAST (WOODBURY):

Take 94W and exit at Lexington Parkway. Follow Lexington north for approximately one half mile, turn right onto Lafond Ave. Head East on Lafond for 3 blocks and go left on N Milton St. Follow up to parking lot.

## FROM THE NORTH (ROSEVILLE):

Take 35E South and merge onto 94W. Exit at Lexington Parkway. Follow Lexington north for approximately one half mile, turn right onto Lafond Ave. Head East on Lafond for 3 blocks and go left on N Milton St. Follow up to parking lot.

## FROM THE SOUTH (WEST ST. PAUL):

Take Hwy 52 North and merge onto 94W. Exit at Lexington Parkway. Follow Lexington north for approximately one half mile, turn right onto Lafond Ave. Head East on Lafond for 3 blocks and go left on N Milton St. Follow up to parking lot.