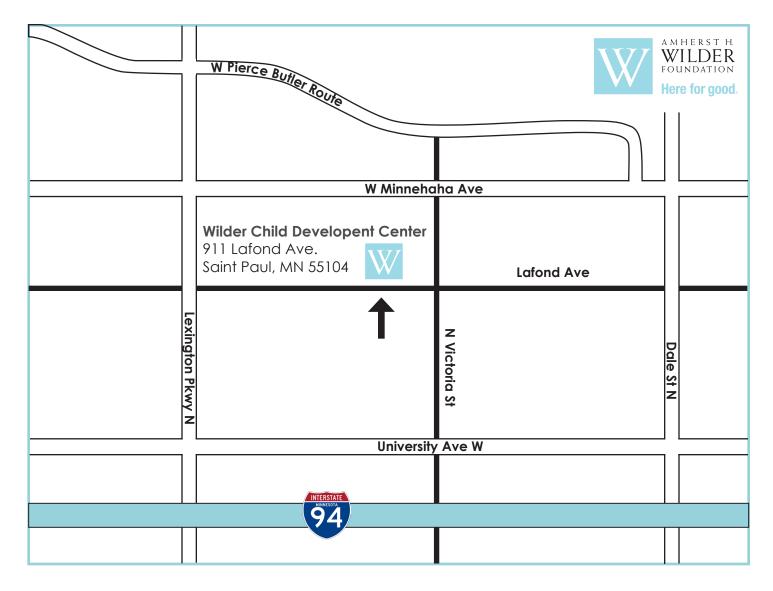

## FROM THE WEST (MINNEAPOLIS):

Take 94E and exit at Lexington Parkway. Follow Lexington north for approximately one half mile, turn right onto Lafond Ave. Head East on Lafond for 3 blocks and the Child Development Center will be on the left.

## FROM THE EAST (WOODBURY):

Take 94W and exit at Lexington Parkway. Follow Lexington north for approximately one half mile, turn right onto Lafond Ave. Head East on Lafond for 3 blocks and the Child Development Center will be on the left.

## FROM THE NORTH (ROSEVILLE):

Take 35E South and merge onto 94W. Exit at Lexington Parkway. Follow Lexington north for approximately one half mile, turn right onto Lafond Ave. Head East on Lafond for 3 blocks and the Child Development Center will be on the left.

## FROM THE SOUTH (WEST ST. PAUL):

Take Hwy 52 North and merge onto 94W. Exit at Lexington Parkway. Follow Lexington north for approximately one half mile, turn right onto Lafond Ave. Head East on Lafond for 3 blocks and the Child Development Center will be on the left.